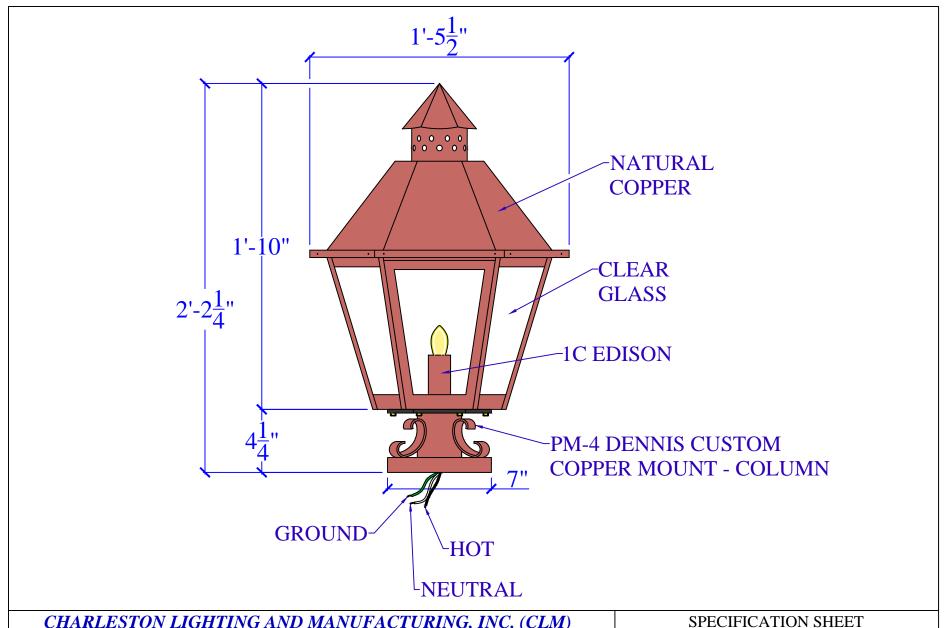

| LIGHT:   | SL-100 - 1C - DCCM (COLUMN)   | DATE: | APP.BY: | J.D. |
|----------|-------------------------------|-------|---------|------|
| BRACKET: | DCCM (COLUMN) - H22" W17-1/2" |       | REV.    |      |